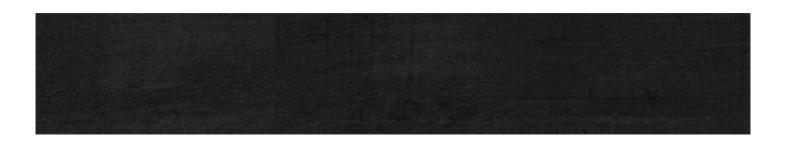

# timbergrain

NC226196 OYSTER GREY MATT TIMBERGRAIN PORCELAIN TILE 150x900mm Rating W Pendulum P4

NC226199 NERO MATT TIMBERGRAIN PORCELAIN TILE 150x900mm Rating W Pendulum P4

NB: colours are depicted as accurately as printing process allows. All quotes, samples, enquiries and sales are made subject to our standard conditions published in detail at <u>www.tilemob.com.au/conditions</u>. E.&O.E. For further information, contact our commercial division on PH (07) 3355 5055 or e-mail: <u>sales@tilemob.com.au</u> The Tile Mob Pty Ltd ABN 95 069 987 524