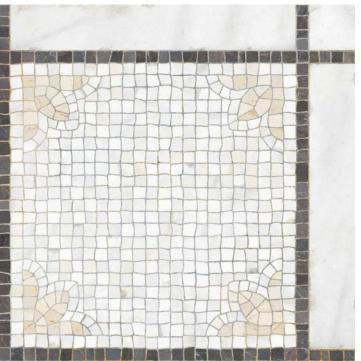

## classic matt tesserae

NC230580 Size: 452x452mm 10 Pattern variations Made in Spain

NB: colours are depicted as accurately as printing process allows. All quotes, samples, enquiries and sales are made subject to our standard conditions published in detail at <u>www.tilemob.com.au/conditions</u>. E.&O.E.
For further information, contact our commercial division on PH (07) 3355 5055 or e-mail: <u>sales@tilemob.com.au</u>
The Tile Mob Pty Ltd ABN 95 069 987 524

## classic matt tesserae

NB: colours are depicted as accurately as printing process allows. All quotes, samples, enquiries and sales are made subject to our standard conditions published in detail at www.tilemob.com.au/conditions. E.&O.E.
For further information, contact our commercial division on PH (07) 3355 5055 or e-mail: sales@tilemob.com.au
The Tile Mob Pty Ltd ABN 95 069 987 524