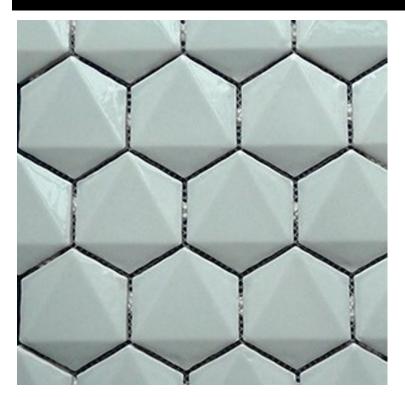

## taza 3D hexagon mosaic series

NC230758
ASH GLOSS
ELEMENT SIZE 62x72mm
SHEET SIZE 267x308mm

NC230759
GULL GLOSS
ELEMENT SIZE 62x72mm
SHEET SIZE 267x308mm

NB: colours are depicted as accurately as printing process allows. All quotes, samples, enquiries and sales are made subject to our standard conditions published in detail at <a href="www.tilemob.com.au/conditions">www.tilemob.com.au/conditions</a>. E.&O.E.