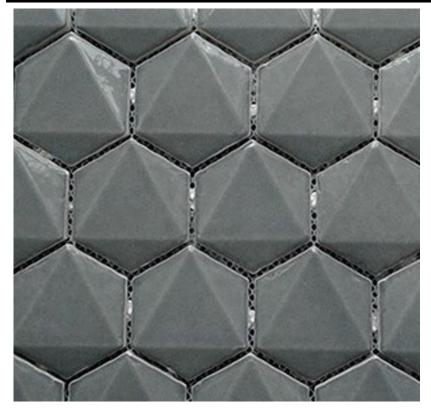

## taza 3D hexagon mosaic series

NC230756 SEAL GLOSS ELEMENT SIZE 62x72mm SHEET SIZE 267x308mm

NC230757
TAUPE GLOSS
ELEMENT SIZE 62x72mm
SHEET SIZE 267x308mm

NB: colours are depicted as accurately as printing process allows. All quotes, samples, enquiries and sales are made subject to our standard conditions published in detail at <a href="www.tilemob.com.au/conditions">www.tilemob.com.au/conditions</a>. E.&O.E.