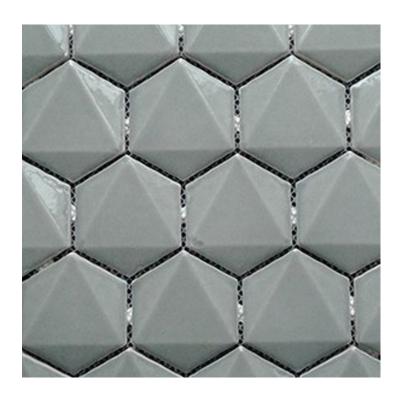

## taza 3D hexagon mosaic series

NC230758
ASH GLOSS
ELEMENT SIZE 62x72mm
SHEET SIZE 267x308mm

NC230759
GULL GLOSS
ELEMENT SIZE 62x72mm
SHEET SIZE 267x308mm

NB: colours are depicted as accurately as printing process allows. All quotes, samples, enquiries and sales are made subject to our standard conditions published in detail at <a href="www.tilemob.com.au/conditions">www.tilemob.com.au/conditions</a>. E.&O.E.