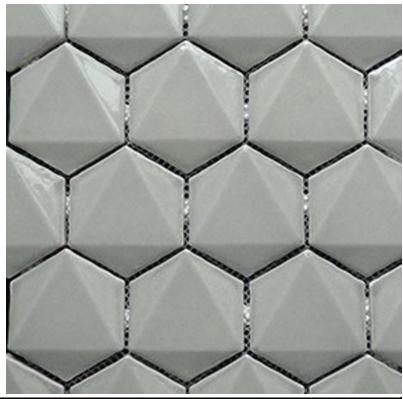

## taza 3D hexagon mosaic series

NC230758
ASH GLOSS
ELEMENT SIZE 62x72mm
SHEET SIZE 267x308mm

NC230759
GULL GLOSS
ELEMENT SIZE 62x72mm
SHEET SIZE 267x308mm

NB: colours are depicted as accurately as printing process allows. All quotes, samples, enquiries and sales are made subject to our standard conditions published in detail at <a href="www.tilemob.com.au/conditions">www.tilemob.com.au/conditions</a>. E.&O.E.