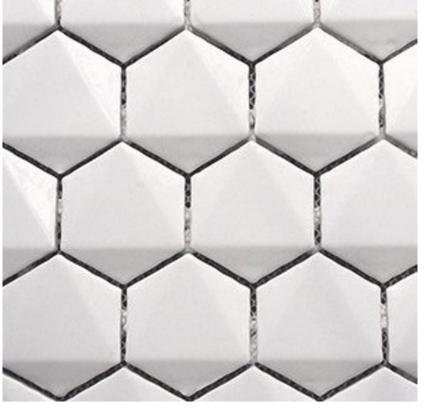

## taza 3D hexagon mosaic series

NC230756 SEAL GLOSS ELEMENT SIZE 62x72mm SHEET SIZE 267x308mm

NC230757
TAUPE GLOSS
ELEMENT SIZE 62x72mm
SHEET SIZE 267x308mm

NB: colours are depicted as accurately as printing process allows. All quotes, samples, enquiries and sales are made subject to our standard conditions published in detail at <a href="www.tilemob.com.au/conditions">www.tilemob.com.au/conditions</a>. E.&O.E.